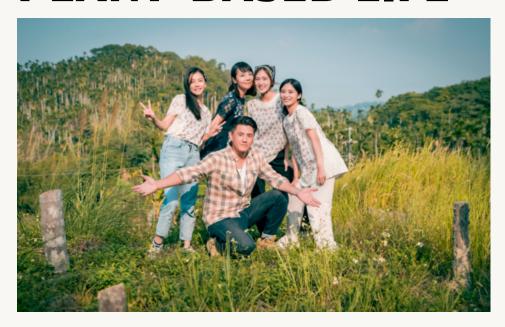

# **THREE PIGLETS S1-3**

A therapeutic Taiwanese-style slow variety show! Led by "international film queen" YANG Kueimei, the cast take on the challenge of managing a seaside guesthouse in Taitung.

## **SYNOPSIS**

In its third season, the Taiwanese variety show *Three Piglets* brings the B&B business to Chengkung Town, Taitung, a fishing village between the mountains and the ocean. The dining car series reunites the regular team of the B&B owner YANG Kuei-mei, chef SHIH Ming-shuai, the assistant WEN Chen-ling, and Austin LIN, who works part-time in exchange for lodging. The four piglets will utilize the coastal environment to explore various potentials of the Three Piglets.